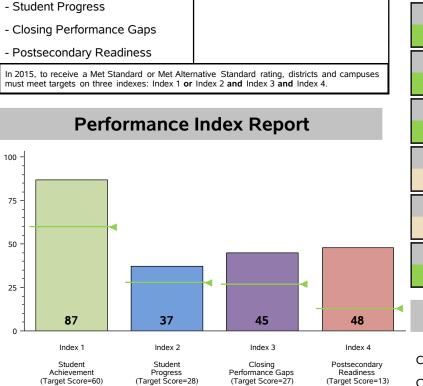

## **Performance Index Summary**

| Index                         | Points<br>Earned | Maximum<br>Points | Index<br>Score |
|-------------------------------|------------------|-------------------|----------------|
| 1 - Student Achievement       | 1,202            | 1,384             | 87             |
| 2 - Student Progress          | 521              | 1,400             | 37             |
| 3 - Closing Performance Gaps  | 994              | 2,200             | 45             |
| 4 - Postsecondary Readiness   |                  |                   |                |
| STAAR Score                   | 47.8             |                   |                |
| Graduation Rate Score         | N/A              |                   |                |
| Graduation Plan Score         | N/A              |                   |                |
| Postsecondary Component Score | N/A              |                   | 48             |